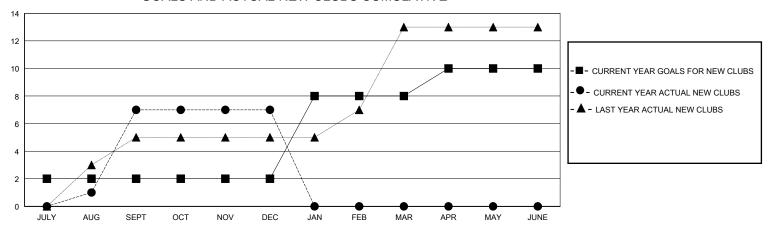

## GOALS AND ACTUAL NEW CLUBS CUMULATIVE

## District 324 D

GMT: LOCATION INDIA GMT CA

| Clubs         |               |             |               | Members               |                        |                         |                                                    |  |
|---------------|---------------|-------------|---------------|-----------------------|------------------------|-------------------------|----------------------------------------------------|--|
|               | RESULTS FOR   | R 2023-2024 |               | RESULTS FOR 2023-2024 |                        |                         |                                                    |  |
| QUARTER       | NEW CLUB GOAL | NEW CLUBS   | DROPPED CLUBS | QUARTER MEME          | BER GROWTH NET<br>GOAL | MEMBER GROWTH<br>ACTUAL | DROPPED<br>MEMBERS ACTUAL<br>(including transfers) |  |
| JULY/AUG/SEPT | 2             | 7           | 20            | JULY/AUG/SEPT         | 40                     | 282                     | 1,550                                              |  |
| OCT/NOV/DEC   | 0             | 0           | 7             | OCT/NOV/DEC           | 0                      | 38                      | 994                                                |  |
| JAN/FEB/MAR   | 6             | 0           | 0             | JAN/FEB/MAR           | 120                    | 0                       | 0                                                  |  |
| APR/MAY/JUNE  | 2             | 0           | 0             | APR/MAY/JUNE          | 40                     | 0                       | 0                                                  |  |