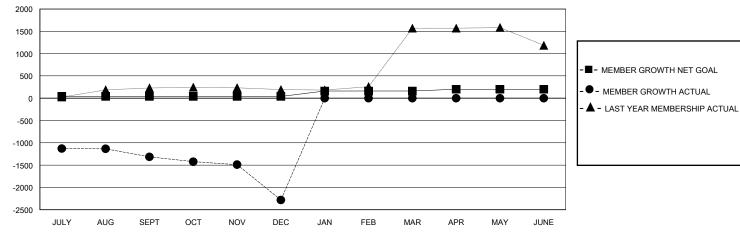

## GOALS AND ACTUAL MEMBERS CUMULATIVE

| DROPPED CLUBS: 27                   |       | 37 CLUBS OF 102 ADDED 1 OR MORE<br>NEW MEMBERS | GENDER DISTRIBUTION  MALE 1,431 (73.01%) |              |       |
|-------------------------------------|-------|------------------------------------------------|------------------------------------------|--------------|-------|
| DROPPED MEMBERS                     |       |                                                | FEMALE                                   | 528 (26.94%) |       |
| DECEASED                            | 1     | CLICK HERE FOR CUMULATIVE                      | TOTAL FAMILY UNIT MEMBERS                |              | 1,084 |
| CLUB CANCELLED 1,393<br>OTHER 1,150 |       | MEMBERSHIP DATA                                | FAMILY MEMBERS PAYING HALF               |              | 782   |
| TOTAL                               | 2,544 |                                                |                                          |              |       |

## District 324 D

GMT: LOCATION INDIA GMT CA

| Clubs         |               |             |               | Members               |                        |                         |                                                    |  |
|---------------|---------------|-------------|---------------|-----------------------|------------------------|-------------------------|----------------------------------------------------|--|
|               | RESULTS FOR   | R 2023-2024 |               | RESULTS FOR 2023-2024 |                        |                         |                                                    |  |
| QUARTER       | NEW CLUB GOAL | NEW CLUBS   | DROPPED CLUBS | QUARTER MEME          | BER GROWTH NET<br>GOAL | MEMBER GROWTH<br>ACTUAL | DROPPED<br>MEMBERS ACTUAL<br>(including transfers) |  |
| JULY/AUG/SEPT | 2             | 7           | 20            | JULY/AUG/SEPT         | 40                     | 282                     | 1,550                                              |  |
| OCT/NOV/DEC   | 0             | 0           | 7             | OCT/NOV/DEC           | 0                      | 38                      | 994                                                |  |
| JAN/FEB/MAR   | 6             | 0           | 0             | JAN/FEB/MAR           | 120                    | 0                       | 0                                                  |  |
| APR/MAY/JUNE  | 2             | 0           | 0             | APR/MAY/JUNE          | 40                     | 0                       | 0                                                  |  |